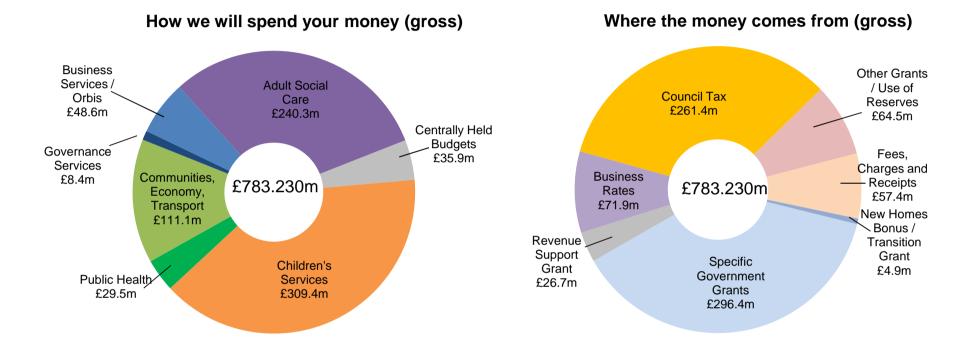

### **Revenue Budget Summary 2017/18 - gross revenue budget**

### Where the money comes from (net)