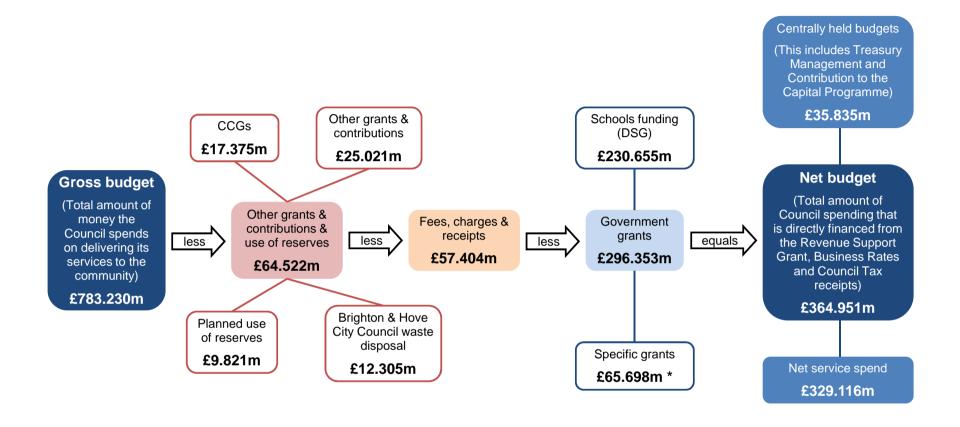

### **Revenue Budget Summary 2017/18 - gross budget to net budget**

<sup>\*</sup> Further details on page 'Resources - specific and special grant funding' page

Government grants amount to £296.4m (37.8%) of the total expenditure of the Council.

Council tax finances approximately 33.4% of the total expenditure of the Council. It is the ongoing funding source over which the Council has the greatest control. For 2017/18 the council tax will be increased by 4.99%; 3% of which relates to the Adult Social Care precept. Band D council tax will therefore be £1,314.36p per annum, an increase of £62.46p on the current year.