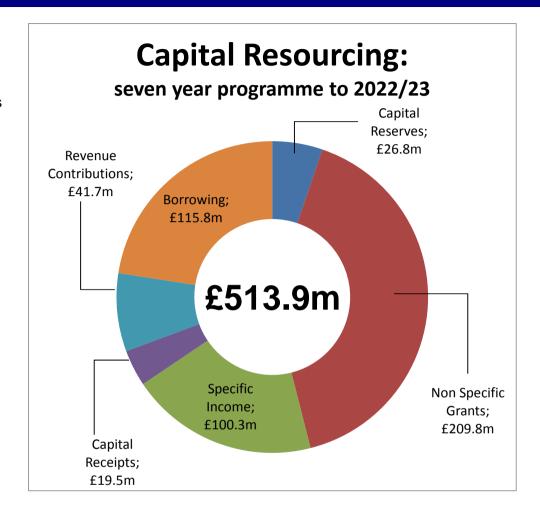

### **Capital Programme**

The remainder of the current 2016-18 programme has been combined with the 2018-23 programme, which has resulted in a programme of £513.9m gross, £413.5m net over 7 years. The future programme focusses on a strategy to deliver core need as efficiently as possible,on capital investments in highways, school places, building maintenance, ICT strategy and Adult and Children's House Adaptations. Of this, 60% will be funded by government grants and scheme specific income.