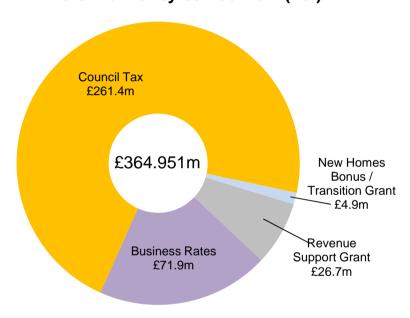

Government grants amount to £296.4m (37.8%) of the total expenditure of the Council.

Council tax finances approximately 33.4% of the total expenditure of the Council. It is the ongoing funding source over which the Council has the greatest control. For 2017/18 the council tax will be increased by 4.99%; 3% of which relates to the Adult Social Care precept. Band D council tax will therefore be £1,314.36p per annum, an increase of £62.46p on the current year.

# **Medium Term Financial Planning**

|                                                           | 2017/18<br>Budget<br>£m | 2018/19<br>Forecast<br>£m | 2019/20<br>Forecast<br>£m | 2020/21<br>Forecast<br>£m |                                      |            |
|-----------------------------------------------------------|-------------------------|---------------------------|---------------------------|---------------------------|--------------------------------------|------------|
| CORPORATE FUNDING                                         |                         |                           |                           |                           |                                      |            |
| Business Rates & S31 Grants                               | (71.879)                | (74.448)                  | (77.054)                  | (78.595)                  |                                      |            |
| Revenue Support Grant                                     | (26.727)                | (14.966)                  | (3.491)                   |                           |                                      |            |
| Council Tax                                               | (261.399)               | (276.945)                 | (285.160)                 | (291.623)                 |                                      |            |
| New Homes Bonus/Transition Grant                          | (4.946)                 | (1.589)                   | (1.524)                   | (1.500)                   |                                      |            |
| TOTAL CORPORATE FUNDING                                   | (364.951)               | (367.948)                 | (367.229)                 | (371.718)                 |                                      |            |
|                                                           |                         |                           |                           |                           |                                      |            |
| PLANNED EXPENDITURE                                       | 0.40.000                | 000 110                   | 000 004                   | 000.040                   | * 04 0047440                         |            |
| Net Service Expenditure                                   | 318.399                 | 329.116                   | 328.821                   | 338.018                   | * Other 2017/18                      | £m         |
| Pay Award/Inflation/National Living Wage                  | 9.767                   | 15.090                    | 10.859                    | 11.445                    | Home to School Transport             | 0.200      |
| Adult Social Care Growth & Demography                     | 5.119                   | 5.137                     | 5.170                     | 5.304                     | Community Match                      | 0.150      |
| East Sussex Better Together/Connecting for You Investment | 4.500                   |                           |                           |                           | Youth Services                       | 0.130      |
| Adult Social Care Support Grant                           | (2.597)                 | 2.597                     | (= 000)                   |                           | Waste Housing Growth                 | 0.119      |
| Improved Better Care Fund                                 | (0.286)                 | (7.528)                   | (7.088)                   |                           |                                      | 0.599      |
| Education Services Grant                                  | 2.278                   | 1.178                     |                           |                           |                                      |            |
| Children's Services Pressures                             | 1.800                   | 5.500                     |                           |                           |                                      |            |
| Highways                                                  | 1.300                   |                           |                           |                           |                                      |            |
| Economic Development Grants                               | 1.000                   | (1.000)                   |                           |                           |                                      |            |
| Extension of Foster Care to 21                            | 0.900                   | 0.700                     |                           |                           |                                      |            |
| Transition funding for Schools                            | 0.750                   | (0.750)                   |                           |                           |                                      |            |
| Dedicated Schools Grant                                   | 0.500                   | 0.250                     | 0.250                     |                           |                                      |            |
| Other *                                                   | 0.599                   | 0.005                     | 0.006                     |                           |                                      |            |
| Savings **                                                | (14.913)                | (21.474)                  |                           |                           | ** Excludes £2m saving in Treasury N | Management |
| Total Net Service Expenditure                             | 329.116                 | 328.821                   | 338.018                   | 354.767                   |                                      |            |
| Corporate Expenditure                                     |                         |                           |                           |                           |                                      |            |
| Treasury Management                                       | 20.936                  | 21.436                    | 21.936                    | 22.436                    | *** Other 2017/18                    | £m         |
| Contributions to Capital Programme                        | 6.250                   | 5.589                     | 5.524                     | 5.500                     | Levies                               | 0.574      |
| Contingency                                               | 3.440                   | 3.470                     | 3.460                     | 3.500                     | Collection & Hardship (Ds & Bs)      | 0.305      |
| Contribution to balances and reserves                     | (2.795)                 | 0.648                     | 0.648                     | 0.648                     | Inshore Fisheries Grant              | (0.058)    |
| Transformation & Risk Delivery Provision                  | 0.127                   |                           |                           |                           |                                      | 0.821      |
| Pensions                                                  | 6.456                   | 7.202                     | 7.986                     | 8.871                     |                                      |            |
| Apprenticeship Levy                                       | 0.600                   | 0.600                     | 0.600                     | 0.600                     |                                      |            |
| Other ***                                                 | 0.821                   | 0.771                     | 0.789                     | 0.803                     |                                      |            |
| Total Corporate Expenditure                               | 35.835                  | 39.716                    | 40.943                    | 42.358                    |                                      |            |
| TOTAL PLANNED SPENDING                                    | 364.951                 | 368.537                   | 378.961                   | 397.125                   |                                      |            |
| DEFICIT/(SURPLUS)                                         | 0.000                   | 0.589                     | 11.732                    | 25.407                    |                                      |            |

### Where the money comes from (net)