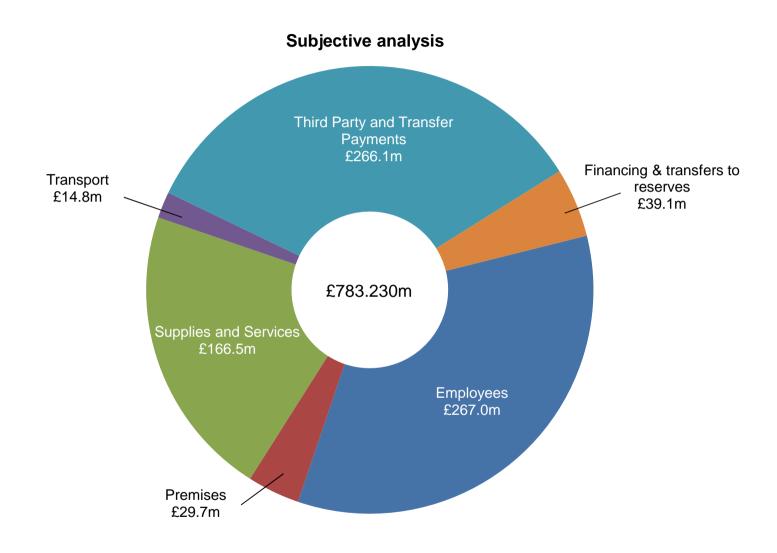

# **Revenue Budget Summary 2017/18**

|                                                       | 2016/17   | 2017/18   | Change   |         |
|-------------------------------------------------------|-----------|-----------|----------|---------|
|                                                       | Budget    | Budget    | ****     |         |
|                                                       | £000      | £000      | £000     | %       |
| Gross Expenditure                                     | 781,292   | 783,230   | 1,938    | 0.25%   |
| Less:                                                 |           |           |          |         |
| Fees, Charges & Receipts                              | (57,690)  | (57,404)  | 286      |         |
| Specific Government Grants                            | (297,627) | (296,353) | 1,274    |         |
| Planned use of reserves                               | (6,788)   | (9,821)   | (3,033)  |         |
| Other grants and contributions                        | (49,875)  | (54,701)  | (4,826)  |         |
| Net Expenditure                                       | 369,312   | 364,951   | (4,361)  | -1.18%  |
| Made up of:-                                          |           |           |          |         |
| Net Service Expenditure                               | 318,083   | 329,116   | 11,033   |         |
| Treasury Management                                   | 27,566    | 20,936    | (6,630)  |         |
| Contributions to Capital Programme                    | 8,878     | 6,250     | (2,628)  |         |
| Contingency                                           | 3,390     | 3,440     | 50       |         |
| Contribution to balances and reserves                 | 4,413     | (2,795)   | (7,208)  |         |
| Transformation & Risk Delivery Provision              |           | 127       | 127      |         |
| Pensions                                              | 6,299     | 6,456     | 157      |         |
| Apprenticeship Levy                                   |           | 600       | 600      |         |
| Levies                                                | 441       | 574       | 133      |         |
| Contribution to Collection & Hardship                 | 300       | 305       | 5        |         |
| Corporate Grants - Fisheries & Conservation Authority | (58)      | (58)      | 0        |         |
| Net corporate expenditure                             | 51,229    | 35,835    | (15,394) | -30.05% |
| Net Budget                                            | 369,312   | 364,951   | (4,361)  | -1.18%  |
| Funded by:-                                           |           |           |          |         |
| Business Rates & S31 Grants                           | (71,915)  | (72,139)  | (224)    |         |
| Revenue Support Grant                                 | (45,107)  | (26,727)  | 18,380   |         |
| Transition Grant                                      | (2,704)   | (2,696)   | 8        |         |
| New Homes Bonus                                       | (2,878)   | (2,250)   | 628      |         |
| Collection Fund: Business Rates (Surplus)/ Deficit    | 515       | 260       | (255)    |         |
| Collection Fund: Council Tax (Surplus)/ Deficit       | (4,591)   | (4,000)   | 591      |         |
| Funding Other Than Council Tax                        | (126,680) | (107,552) | 19,128   | -15.10% |
| Council Tax Requirement                               | 242,632   | 257,399   | 14,767   | 6.09%   |
| Taxbase: Number of "Band D" equivalent dwellings      | 193,811   | 195,822   |          |         |
| Band D Council Tax                                    | £1,251.90 | £1,314.36 |          | 4.99%   |
|                                                       |           |           |          |         |

### Revenue Budget Summary 2017/18 - subjective analysis

| Department                                                                            | Employees                          | Premises                      | Transport                   | Supplies &<br>Services         | Transfers &<br>Third Party<br>Payments | Financing &<br>Transfers to<br>Reserves | Total<br>Expenditure                | Government<br>Grants                   | Other Grants<br>&<br>Contributions | Fees,<br>Charges &<br>Receipts         | Planned use of Reserves            | Total Income                            | Internal<br>Recharges<br>(exp & inc) * | Net Service<br>Expenditure          |
|---------------------------------------------------------------------------------------|------------------------------------|-------------------------------|-----------------------------|--------------------------------|----------------------------------------|-----------------------------------------|-------------------------------------|----------------------------------------|------------------------------------|----------------------------------------|------------------------------------|-----------------------------------------|----------------------------------------|-------------------------------------|
|                                                                                       | £'000                              | £'000                         | £'000                       | £'000                          | £'000                                  | £'000                                   | £'000                               | £'000                                  | £'000                              | £'000                                  | £'000                              | £'000                                   | £'000                                  | £'000                               |
| Adult Social Care Adult Social Care - ESBT** Total Adult Social Care/ESBT             | 11,843<br>37,521<br><b>49,364</b>  | 294<br>892<br><b>1,186</b>    | 327<br>798<br><b>1,125</b>  | 2,892<br>6,779<br><b>9,671</b> | 38,131<br>140,819<br><b>178,950</b>    | 4<br><b>4</b>                           | 53,487<br>186,813<br><b>240,300</b> | (1,128)<br>(2,923)<br><b>(4,051)</b>   | (28,129)                           | (7,156)<br>(26,566)<br><b>(33,722)</b> | (204)                              | (14,660)<br>(57,822)<br><b>(72,482)</b> | 393<br>500<br><b>893</b>               | 39,220<br>129,491<br><b>168,711</b> |
| Public Health Public Health - ESBT** Total Public Health/ESBT                         | 680<br>1,515<br><b>2,195</b>       | -<br>-<br>-                   | 5<br>10<br><b>15</b>        | 48<br>105<br><b>153</b>        | 8,420<br>18,739<br><b>27,159</b>       | -<br>-<br>-                             | 9,153<br>20,369<br><b>29,522</b>    | (8,677)<br>(19,313)<br><b>(27,990)</b> | -                                  | -<br>-<br>-                            | (597)<br>(1,329)<br><b>(1,926)</b> | (9,274)<br>(20,642)<br><b>(29,916)</b>  | 121<br>273<br><b>394</b>               | :                                   |
| Business Services / Orbis                                                             | 690                                | 11,216                        | 189                         | 34,560                         | 1,934                                  | 5                                       | 48,594                              | (1,759)                                | (1,757)                            | (8,162)                                | (1,418)                            | (13,096)                                | (14,514)                               | 20,984                              |
| Children's Services<br>Children's Services - ESBT**<br>Total Children's Services/ESBT | 191,772<br>1,922<br><b>193,694</b> | 12,827<br>50<br><b>12,877</b> | 1,559<br>36<br><b>1,595</b> | 48,152<br>865<br><b>49,017</b> | 48,697<br>3,441<br><b>52,138</b>       | 51<br>-<br><b>51</b>                    | 303,058<br>6,314<br><b>309,372</b>  | (256,354)<br>(156)<br><b>(256,510)</b> | (36)                               | (5,643)<br>(3)<br><b>(5,646)</b>       | -                                  | (268,037)<br>(195)<br><b>(268,232)</b>  | ` ,                                    | 63,252<br>5,505<br><b>68,757</b>    |
| Communities Economy & Transport                                                       | 16,333                             | 4,072                         | 11,801                      | 70,579                         | 5,179                                  | 3,187                                   | 111,151                             | (5,690)                                | (15,371)                           | (9,714)                                | (2,619)                            | (33,394)                                | (14,373)                               | 63,384                              |
| Governance Services                                                                   | 4,746                              | 341                           | 72                          | 2,522                          | 717                                    | -                                       | 8,398                               | (295)                                  | (287)                              | (160)                                  | (359)                              | (1,101)                                 | (17)                                   | 7,280                               |
| Services                                                                              | 267,022                            | 29,692                        | 14,797                      | 166,502                        | 266,077                                | 3,247                                   | 747,337                             | (296,295)                              | (54,701)                           | (57,404)                               | (9,821)                            | (418,221)                               | -                                      | 329,116                             |
| Centrally held budgets                                                                | -                                  | -                             | -                           | -                              | -                                      | 35,893                                  | 35,893                              | (58)                                   | -                                  | -                                      | -                                  | (58)                                    | -                                      | 35,835                              |
| Total                                                                                 | 267,022                            | 29,692                        | 14,797                      | 166,502                        | 266,077                                | 39,140                                  | 783,230                             | (296,353)                              | (54,701)                           | (57,404)                               | (9,821)                            | (418,279)                               | -                                      | 364,951                             |
| * The largest element of internal rec                                                 | charges is sch                     | ools related.                 |                             |                                |                                        |                                         |                                     |                                        |                                    |                                        |                                    |                                         |                                        |                                     |

### **Revenue Budget Summary 2017/18 - subjective analysis**

13